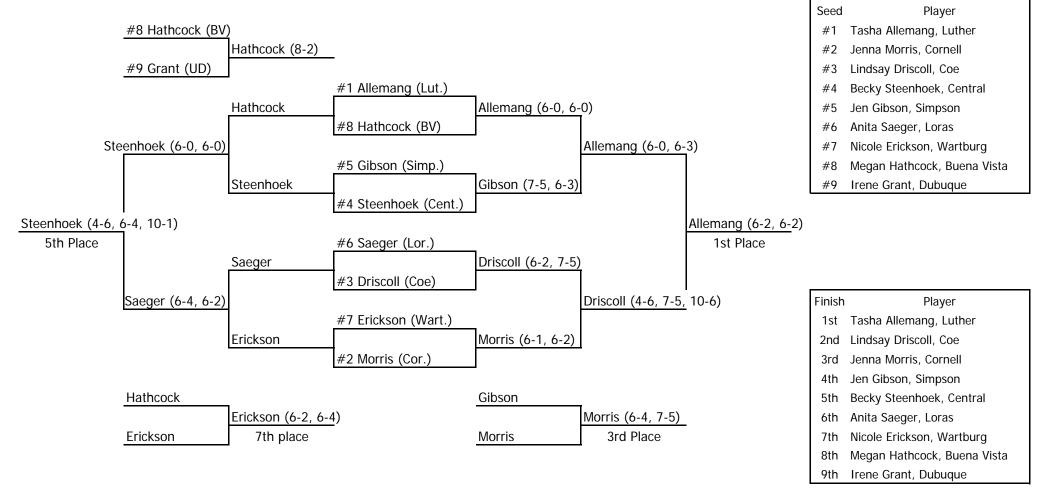

----|---------------------------|
| #1   | Molly Beyer, Luther       |
| #2   | Emily Loewen, Cornell     |
| #3   | Susan Gilmer, Coe         |
| #4   | Katie Moklestad, Central  |
| #5   | Jodie Pearson, Wartburg   |
| #6   | Carrie Brannen, Simpson   |
| #7   | Lindsay Dunkirk, Loras    |
| #8   | Shelli Smith, Buena Vista |
| #9   | Cassy Adams, Dubuque      |

| Finish | Player                    |
|--------|---------------------------|
| 1st    | Molly Beyer, Luther       |
| 2nd    | Emily Loewen, Cornell     |
| 3rd    | Katie Moklestad, Central  |
| 4th    | Susan Gilmer, Coe         |
| 5th    | Carrie Brannen, Simpson   |
| 6th    | Jodie Pearson, Wartburg   |
| 7th    | Lindsay Dunkirk, Loras    |
| 8th    | Shelli Smith, Buena Vista |
| 9th    | Cassy Adams, Dubuque      |





# **#5 Singles**



| Seed | Player                        |
|------|-------------------------------|
| #1   | Tara Huinker, Luther          |
| #2   | Jessica Horn, Cornell         |
| #3   | Lisa Sadewasser, Coe          |
| #4   | Emily DeBolt, Simpson         |
| #5   | Jennifer Knobbe, Central      |
| #6   | Lindsi Clefisch, Wartburg     |
| #7   | Anne Tilton, Loras            |
| #8   | Carolyn Schwartz, Buena Vista |
| #9   | Melissa Seich, Dubuque        |
|      |                               |

| Finish | Player                        |
|--------|-------------------------------|
| 1st    | Tara Huinker, Luther          |
| 2nd    | Jessica Horn, Cornell         |
| 3rd    | Emily DeBolt, Simpson         |
| 4th    | Lisa Sadewasser, Coe          |
| 5th    | Jennifer Knobbe,