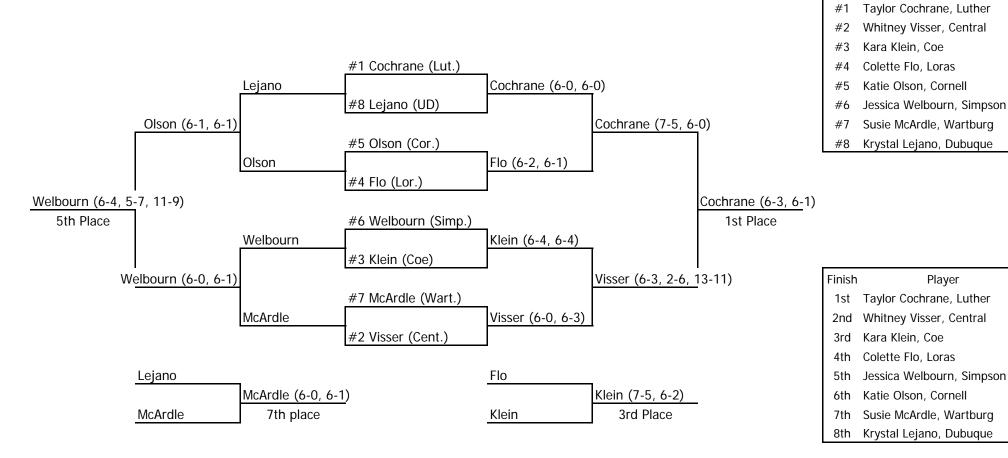

# **#2 Singles**

| Seed | Player                      |
|------|-----------------------------|
| #1   | Rachel Lenoch, Coe          |
| #2   | Annalise Conaway, Luther    |
| #3   | Pavla Brachova, Cornell     |
| #4   | Hillary Baehr, Central      |
| #5   | Rachel Morrissey, Simpson   |
| #6   | Sara Bickford, Wartburg     |
| #7   | Jen Phelan, Loras           |
| #8   | Fong Inthakone, Buena Vista |
| #9   | Sarah Shelander, Dubuque    |

| Finish | Player                      |
|--------|-----------------------------|
| 1st    | Rachel Lenoch, Coe          |
| 2nd    | Annalise Conaway, Luther    |
| 3rd    | Pavla Brachova, Cornell     |
| 4th    | Hillary Baehr, Central      |
| 5th    | Jen Phelan, Loras           |
| 6th    | Rachel Morrissey, Simpson   |
| 7th    | Sara Bickford, Wartburg     |
| 8th    | Sarah Shelander, Dubuque    |
| 9th    | Fong Inthakone, Buena Vista |