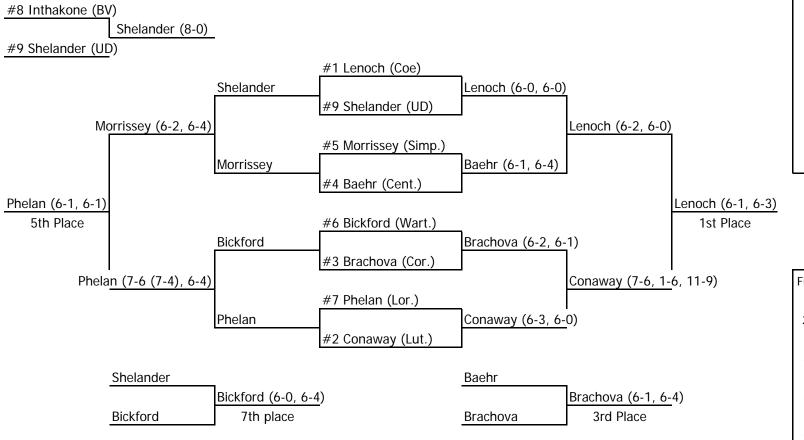

4-S  | 8th | 2  | 5th | 5  | 2nd | 8  | 3rd | 7  | 9th | 1  | 6th | 4  | 1st | 9  | 4th | 6  | 7th | 3  |
| #5-S  | 8th | 2  | 5th | 5  | 4th | 6  | 2nd | 8  | 9th | 1  | 6th | 4  | 1st | 9  | 3rd | 7  | 7th | 3  |
| #6-S  | DNC | 0  | 2nd | 8  | 3rd | 7  | 6th | 4  | 8th | 2  | 4th | 6  | 1st | 9  | 5th | 5  | 7th | 3  |
| #1-D  | 6th | 4  | 4th | 6  | 1st | 9  | 2nd | 8  | 9th | 1  | 8th | 2  | 3rd | 7  | 5th | 5  | 7th | 3  |
| #2-D  | 8th | 2  | 3rd | 7  | 5th | 5  | 4th | 6  | 9th | 1  | 2nd | 8  | 1st | 9  | 6th | 4  | 7th | 3  |
| #3-D  | DNC | 0  | 3rd | 7  | 2nd | 8  | 4th | 6  | 8th | 2  | 6th | 4  | 1st | 9  | 5th | 5  | 7th | 3  |
| total | 8th | 15 | 4th | 57 | 2nd | 67 | 3rd | 62 | 9th | 12 | 6th | 40 | 1st | 76 | 5th | 44 | 7th | 30 |

## **#1 Singles**



# **#2 Singles**



| Seed | Player                      |
|------|-----------------------------|
| #1   | Rachel Lenoch, Coe          |
| #2   | Annalise Conaway, Luther    |
| #3   | Pavla Brachova, Cornell     |
| #4   | Hillary Baehr, Central      |
| #5   | Rachel Morrissey, Simpson   |
| #6   | Sara Bickford, Wartburg     |
| #7   | Jen Phelan, Loras           |
| #8   | Fong Inthakone, Buena Vista |
| #9   | Sarah Shelander, Dubuque    |

| Finish | Player                      |
|--------|-----------------------------|
| 1st    | Rachel Lenoch, Coe          |
| 2nd    | Annalise Conaway, Luther    |
| 3rd    | Pavla Brachova, Cornell     |
| 4th    | Hillary Baehr, Central      |
| 5th    | Jen Phelan, Loras           |
| 6th    | Rachel Morrissey, Simpson   |
| 7th    | Sara Bickford, Wartburg     |