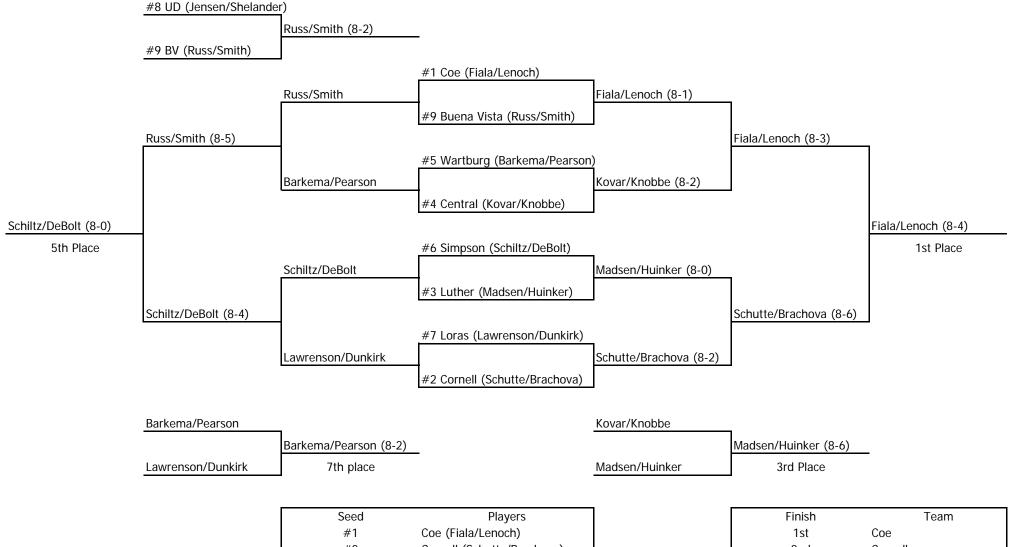

#### **#1 Doubles**

| Seed | Players                    |
|------|----------------------------|
| #1   | Coe (Fiala/Lenoch)         |
| #2   | Cornell (Schutte/Brachova) |
| #3   | Luther (Madsen/Huinker)    |
| #4   | Central (Kovar/Knobbe)     |
| #5   | Wartburg (Barkema/Pearson) |
| #6   | Simpson (Schiltz/DeBolt)   |
| #7   | Loras (Lawrenson/Dunkirk)  |
| #8   | Dubuque (Jensen/Shelander) |
| #9   | Buena Vista (Russ/Smith)   |

| Finish | Team        |
|--------|-------------|
| 1st    | Coe         |
| 2nd    | Cornell     |
| 3rd    | Luther      |
| 4th    | Central     |
| 5th    | Simpson     |
| 6th    | Buena Vista |
| 7th    | Wartburg    |
| 8th    | Loras       |
| 9th    | Dubuque     |