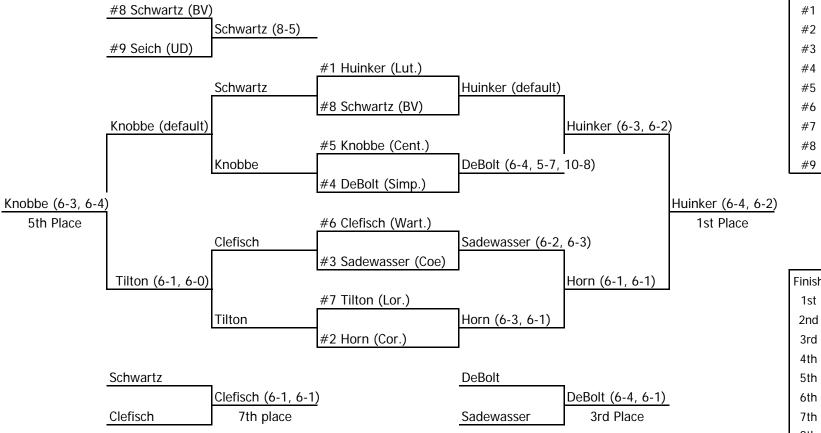

# **#5 Singles**

| Seed | Player                        |
|------|-------------------------------|
| #1   | Tara Huinker, Luther          |
| #2   | Jessica Horn, Cornell         |
| #3   | Lisa Sadewasser, Coe          |
| #4   | Emily DeBolt, Simpson         |
| #5   | Jennifer Knobbe, Central      |
| #6   | Lindsi Clefisch, Wartburg     |
| #7   | Anne Tilton, Loras            |
| #8   | Carolyn Schwartz, Buena Vista |
| #9   | Melissa Seich, Dubuque        |
|      |                               |

| Finish | Player                        |
|--------|-------------------------------|
| 1st    | Tara Huinker, Luther          |
| 2nd    | Jessica Horn, Cornell         |
| 3rd    | Emily DeBolt, Simpson         |
| 4th    | Lisa Sadewasser, Coe          |
| 5th    | Jennifer Knobbe, Central      |
| 6th    | Anne Tilton, Loras            |
| 7th    | Lindsi Clefisch, Wartburg     |
| 8th    | Carolyn Schwartz, Buena Vista |
| 9th    | Melissa Seich, Dubuque        |