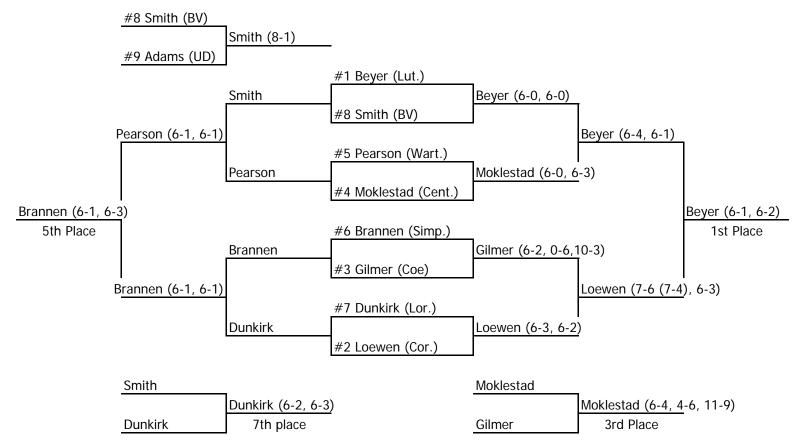

# **#3 Singles**

| Seed | Player                    |
|------|---------------------------|
| #1   | Molly Beyer, Luther       |
| #2   | Emily Loewen, Cornell     |
| #3   | Susan Gilmer, Coe         |
| #4   | Katie Moklestad, Central  |
| #5   | Jodie Pearson, Wartburg   |
| #6   | Carrie Brannen, Simpson   |
| #7   | Lindsay Dunkirk, Loras    |
| #8   | Shelli Smith, Buena Vista |
| #9   | Cassy Adams, Dubuque      |

| Finish | Player                    |
|--------|---------------------------|
| 1st    | Molly Beyer, Luther       |
| 2nd    | Emily Loewen, Cornell     |
| 3rd    | Katie Moklestad, Central  |
| 4th    | Susan Gilmer, Coe         |
| 5th    | Carrie Brannen, Simpson   |
| 6th    | Jodie Pearson, Wartburg   |
| 7th    | Lindsay Dunkirk, Loras    |
| 8th    | Shelli Smith, Buena Vista |
| 9th    | Cassy Adams, Dubuque      |