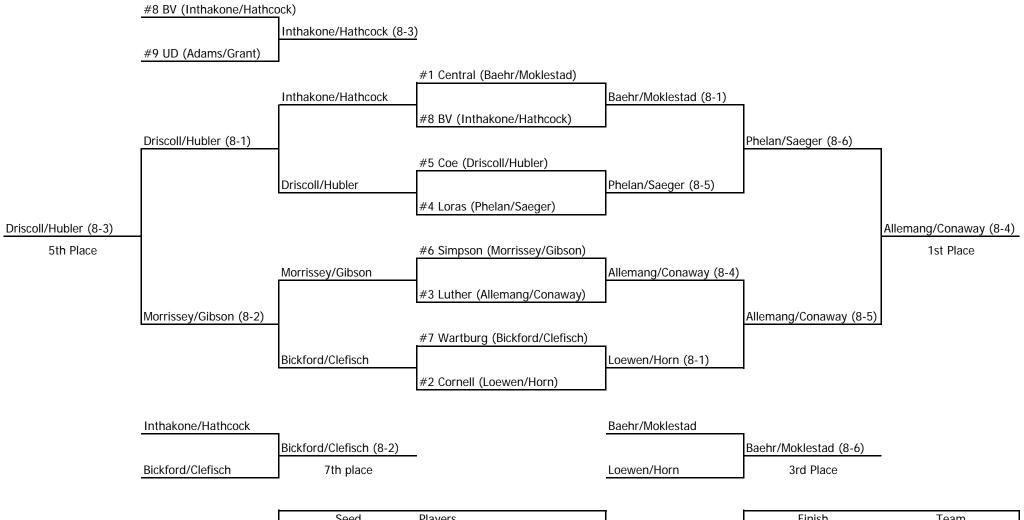

#### **#2 Doubles**

| Seed | Players                          |
|------|----------------------------------|
| #1   | Central (Baehr/Moklestad)        |
| #2   | Cornell (Loewen/Horn)            |
| #3   | Luther (Allemang/Conaway)        |
| #4   | Loras (Phelan/Saeger)            |
| #5   | Coe (Driscoll/Hubler)            |
| #6   | Simpson (Morrissey/Gibson)       |
| #7   | Wartburg (Bickford/Clefisch)     |
| #8   | Buena Vista (Inthakone/Hathcock) |
| #9   | Dubuque (Adams/Grant)            |

| Finish | Team        |
|--------|-------------|
| 1st    | Luther      |
| 2nd    | Loras       |
| 3rd    | Central     |
| 4th    | Cornell     |
| 5th    | Coe         |
| 6th    | Simpson     |
| 7th    | Wartburg    |
| 8th    | Buena Vista |
| 9th    | Dubuque     |