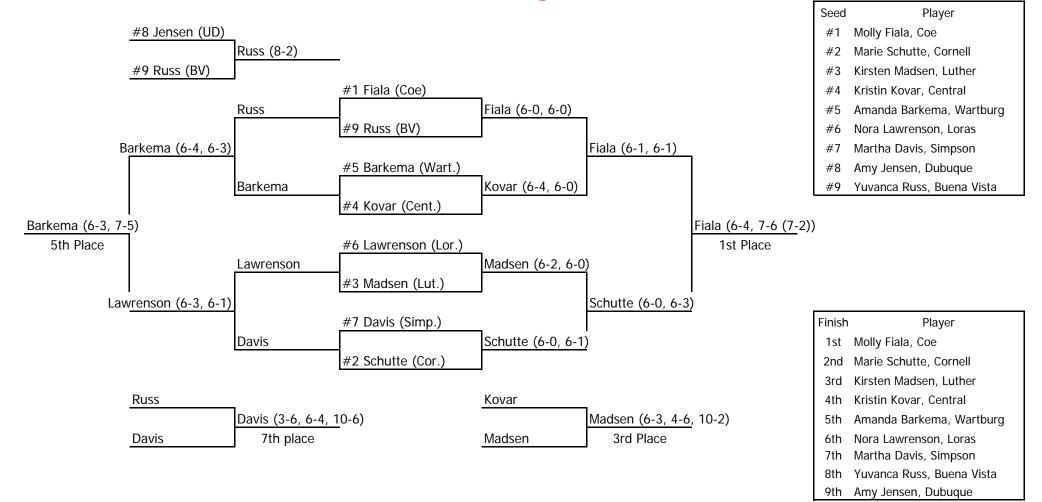

# **#2 Singles**

| Seed | Player                      |
|------|-----------------------------|
| #1   | Rachel Lenoch, Coe          |
| #2   | Annalise Conaway, Luther    |
| #3   | Pavla Brachova, Cornell     |
| #4   | Hillary Baehr, Central      |
| #5   | Rachel Morrissey, Simpson   |
| #6   | Sara Bickford, Wartburg     |
| #7   | Jen Phelan, Loras           |
| #8   | Fong Inthakone, Buena Vista |
| #9   | Sarah Shelander, Dubuque    |

| Finish | Player                      |
|--------|-----------------------------|
| 1st    | Rachel Lenoch, Coe          |
| 2nd    | Annalise Conaway, Luther    |
| 3rd    | Pavla Brachova, Cornell     |
| 4th    | Hillary Baehr, Central      |
| 5th    | Jen Phelan, Loras           |
| 6th    | Rachel Morrissey, Simpson   |
| 7th    | Sara Bickford, Wartburg     |
| 8th    | Sarah Shelander, Dubuque    |
| 9th    | Fong Inthakone, Buena Vista |