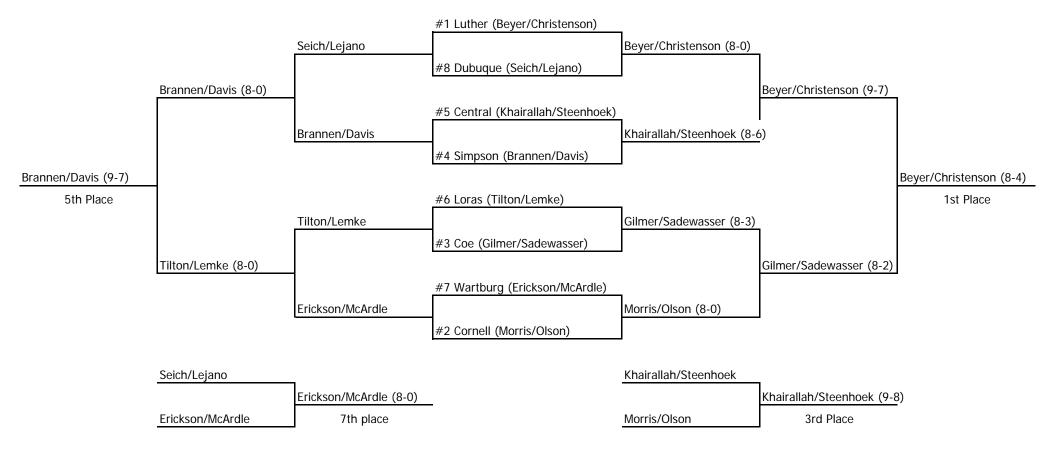

#### **#3 Doubles**

| #1 Luther (Beyer/Christenson)  |      |
|--------------------------------|------|
| #2 Cornell (Morris/Olson)      |      |
| #3 Coe (Gilmer/Sadewasser)     |      |
| #4 Simpson (Brannen/Davis)     |      |
| #5 Central (Khairallah/Steenho | oek) |
| #6 Loras (Tilton/Lemke)        |      |
| #7 Wartburg (Erickson/McArdl   | e)   |
| #8 Dubuque (Seich/Lejano)      |      |

| Finish | Team     |
|--------|----------|
| 1st    | Luther   |
| 2nd    | Coe      |
| 3rd    | Central  |
| 4th    | Cornell  |
| 5th    | Simpson  |
| 6th    | Loras    |
| 7th    | Wartburg |
| 8th    | Dubuque  |